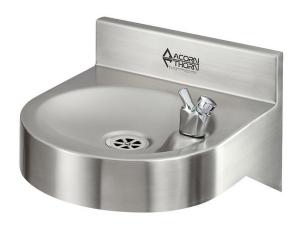

### **Description**

- Model DF461-WRAS is a wall mounted drinking fountain
- Grade 304 stainless steel, 1.6mm thick providing greater vandal resistance and durability
- Bubbler valve is situated on a raised platform to make sure the tap connection is above the spill over level of the bowl
- Integral rear upstand to protect the wall
- WRAS approved drinking water bubbler tap
- Can be mounted at any height for all users
- Rounded front for safety
- Easy to install

#### **Includes**

- WRAS approved chrome plated bubbler tap
- Concealed wall mounting bracket
- 32mm flush grated waste fitting