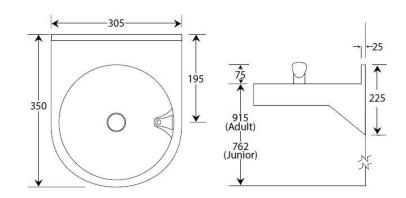

# **Dimensions**

- Height: 225mm - Width: 305mm - Depth: 350mm

- **Upstand height:** 75mm - **Upstand thickness:** 25mm

# **Recommended mounting heights:**

- Adult: 915mm - Junior: 762mm